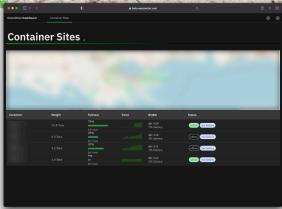

Dispatcher monitors dashboard and assigns a driver as container approaches maximum weight Weight syncs every 30 minutes\*\*

Hauler arrives and pulls container at target-weight