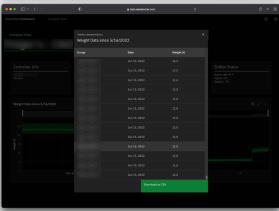

Dispatcher monitors dashboard and assigns a driver as container approaches maximum weight Weight syncs every 30 minutes\*\*

Hauler arrives and pulls container at target-weight