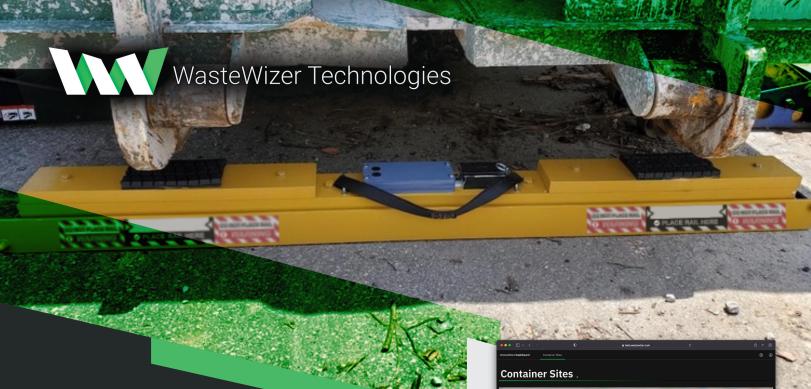

## Stop Waiting for Weight How BinBar Works

Dispatcher adds container to the WasteWizer Dashboard

Hauler installs BinBar during container drop-off

BinBar begins monitoring weight & location of container 2 month battery life, rechargeable and user-serviceable\*