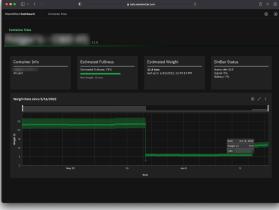

Dispatcher monitors dashboard and assigns a driver as container approaches maximum weight Weight syncs every 30 minutes\*\*

Hauler arrives and pulls container at target-weight