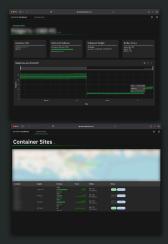

## Stop Waiting for Weight How BinBar Works

Dispatcher adds container to the WasteWizer Dashboard

Hauler installs BinBar during container drop-off

BinBar begins monitoring weight & location of container 2 month battery life, rechargeable and user-serviceable\*

Dispatcher monitors dashboard and assigns a driver as container approaches maximum weight Weight syncs every 30 minutes\*\*

Hauler arrives and pulls container at target-weight